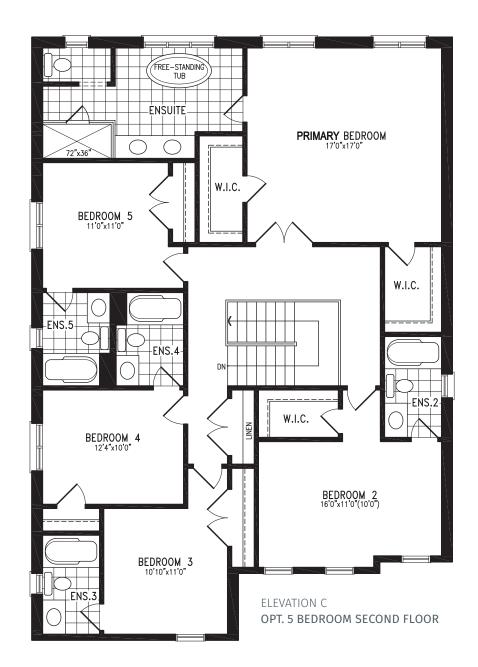

**THE ARNO** Elevation C | 45' Singles | 3,127 SQ. FT.

3,127 SQ. FT.

#### ELEVATION C OPT. LIBRARY/DINING ROOM

THE ARNO BH45-1 prices & specifications subject to change without notice. Useable square footage may vary from that stated herein. Artists concept only E.&O.E. © October 2021 CountryWide Homes. All rights reserved.