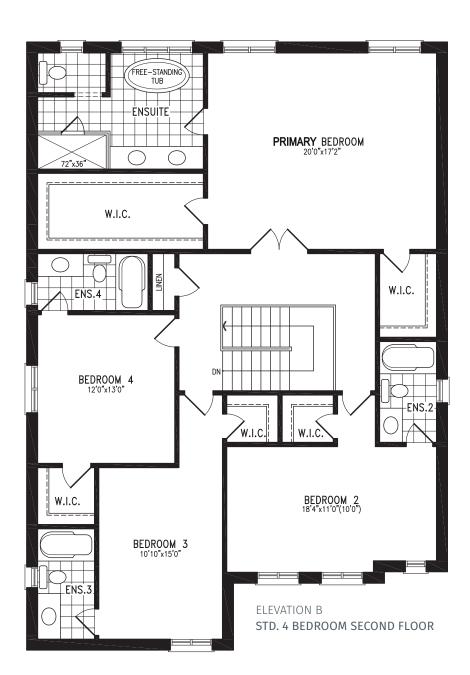

#### 3,128 SQ. FT.

THE ARNO BH45-1 prices & specifications subject to change without notice. Useable square footage may vary from that stated herein. Artists concept only E.&O.E. © October 2021 CountryWide Homes. All rights reserved.

#### 3,128 SQ. FT.

R

THE ARNO BH45-1 prices & specifications subject to change without notice. Useable square footage may vary from that stated herein. Artists concept only E.&O.E. © October 2021 CountryWide Homes. All rights reserved.