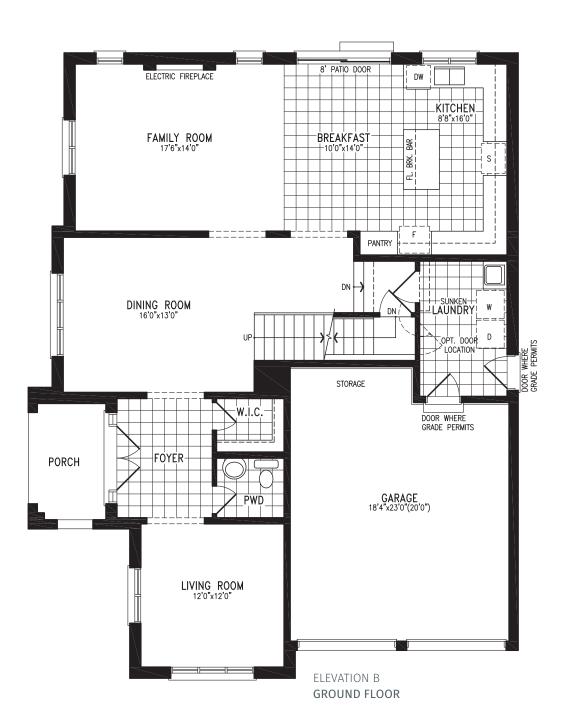

3,439 SQ. FT.





THE PO BH45-2 prices & specifications subject to change without notice. Useable square footage may vary from that stated herein. Artists concept only E.&O.E. © October 2021 CountryWide Homes. All rights reserved.









3,439 SQ. FT.





THE PO BH45-2 prices & specifications subject to change without notice. Useable square footage may vary from that stated herein. Artists concept only E.&O.E. © October 2021 CountryWide Homes. All rights reserved.





THE PO BH45-2 prices & specifications subject to change without notice. Useable square footage may vary from that stated herein. Artists concept only E.&O.E. © October 2021 CountryWide Homes. All rights reserved.





#### **THE BRENTA** Corner Elevation B | 45' Singles | 3,210 SQ. FT.





Elevation B | 45' Singles





 $\mathbf{R}$ 

COUNTRYWIDE

# THE BRENTA Corner

Elevation B | 45' Singles



R

THE BRENTA BH45-3 Corner prices & specifications subject to change without notice. Useable square footage may vary from that stated herein. Artists concept only E.&O.E. © October 2021 CountryWide Homes. All rights reserved.

Elevation B | 45' Singles





THE BRENTA BH45-3 Corner prices & specifications subject to change without notice. Useable square footage may vary from that stated herein. Artists concept only E.&O.E. © October 2021 CountryWide Homes. All rights reserved.







#### **THE BRENTA** Corner Elevation C | 45' Singles | 3,225 SQ. FT.





Elevation C | 45' Singles





THE BRENTA BH45-3 Corner prices & specifications subject to change without notice. Useable square footage may vary from th