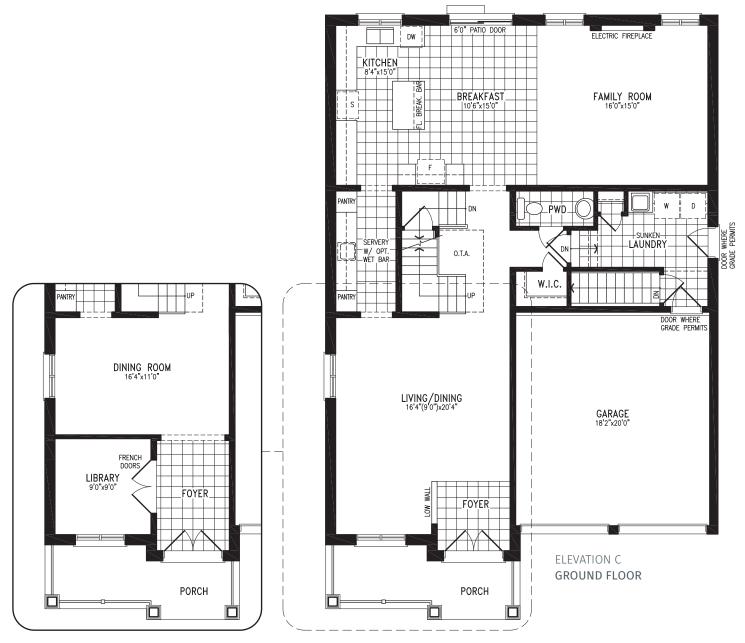

#### ELEVATION C OPT. LIBRARY/DINING ROOM

THE ARNO BH45-1 prices & specifications subject to change without notice. Useable square footage may vary from that stated herein. Artists concept only E.&O.E. © October 2021 CountryWide Homes. All rights reserved.

#### 3,127 SQ. FT.

THE ARNO BH45-1 prices & specifications subject to change without notice. Useable square footage may vary from that stated herein. Artists concept only E.&O.E. © October 2021 CountryWide Homes. All rights reserved.