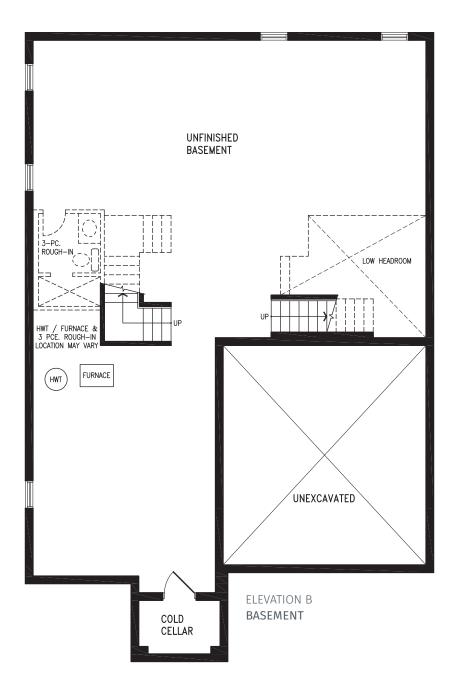

THE ARNO Elevation B | 45' Singles | 3,128 SQ. FT.

#### 3,128 SQ. FT.

THE ARNO BH45-1 prices & specifications subject to change without notice. Useable square footage may vary from that stated herein. Artists concept only E.&O.E. © October 2021 CountryWide Homes. All rights reserved.

#### 3,128 SQ. FT.

R

THE ARNO BH45-1 prices & specifications subject to change without notice. Useable square footage may vary from that stated herein. Artists concept only E.&O.E. © October 2021 CountryWide Homes. All rights reserved.