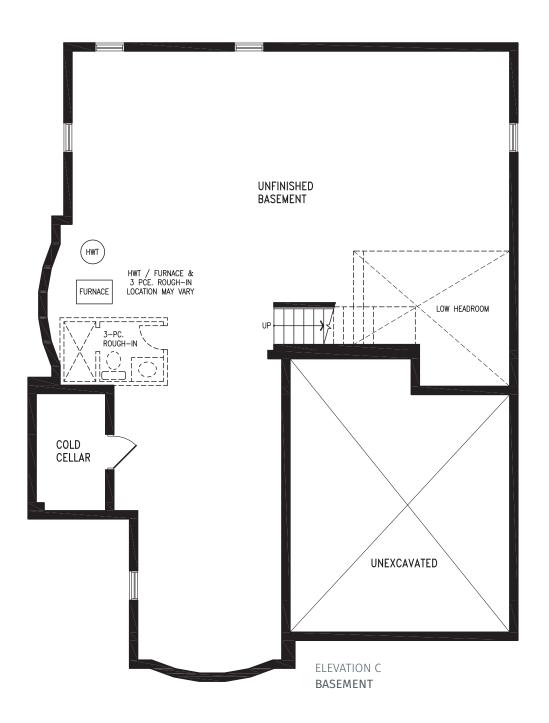

**THE ARNO** Elevation C | 45' Singles | 3,127 SQ. FT.

3,127 SQ. FT.

#### ELEVATION C OPT. LIBRARY/DINING ROOM

THE ARNO BH45-1 prices & specifications subject to change without notice. Useable square footage may vary from that stated herein. Artists concept only E.&O.E. © October 2021 CountryWide Homes. All rights reserved.

#### 3,127 SQ. FT.

THE ARNO BH45-1 prices & specifications subject to change without notice. Useable square footage may vary from that stated herein. Artists concept only E.&O.E. © October 2021 CountryWide Homes. All rights reserved.