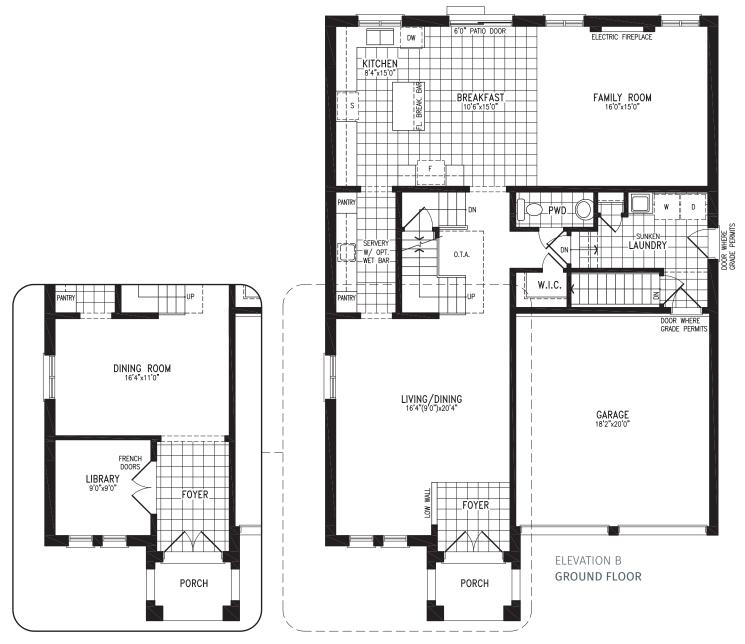

THE ARNO Elevation B | 45' Singles | 3,128 SQ. FT.

#### ELEVATION B OPT. LIBRARY/DINING ROOM

THE ARNO BH45-1 prices & specifications subject to change without notice. Useable square footage may vary from that stated herein. Artists concept only E.&O.E. © October 2021 CountryWide Homes. All rights reserved.

#### 3,128 SQ. FT.

THE ARNO BH45-1 prices & specifications subject to change without notice. Useable square footage may vary from that stated herein. Artists concept only E.&O.E. © October 2021 CountryWide Homes. All rights reserved.

#### 3,128 SQ. FT.

R

THE ARNO BH45-1 prices & specifications subject to change without notice. Useable square footage may vary from that stated herein. Artists concept only E.&O.E. © October 2021 CountryWide Homes. All rights reserved.