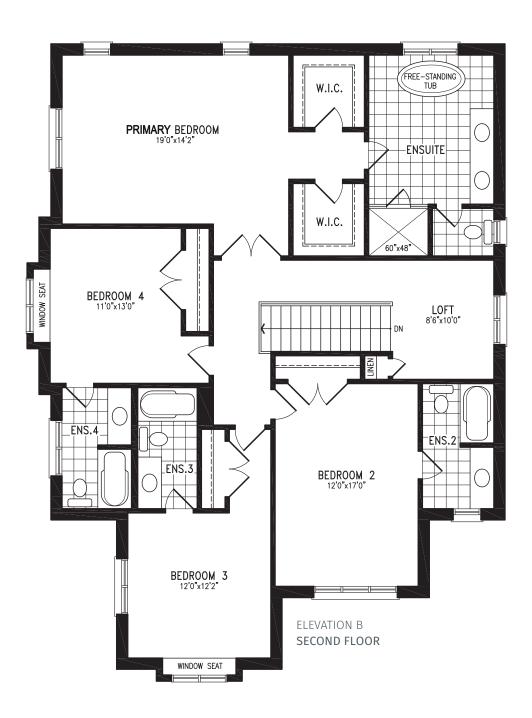

hout notice. Useable square footage may vary from that stated herein. Artists concept only E.&O.E. © October 2021 CountryWide Homes. All rights reserved.









3,439 SQ. FT.





THE PO BH45-2 prices & specifications subject to change without notice. Useable square footage may vary from that stated herein. Artists concept only E.&O.E. © October 2021 CountryWide Homes. All rights reserved.





THE PO BH45-2 prices & specifications subject to change without notice. Useable square footage may vary from that stated herein. Artists concept only E.&O.E. © October 2021 CountryWide Homes. All rights reserved.





#### **THE BRENTA** Corner Elevation B | 45' Singles | 3,210 SQ. FT.





Elevation B | 45' Singles





 $\mathbf{R}$ 

COUNTRYWIDE

# THE BRENTA Corner

Elevation B | 45' Singles



R

THE BRENTA BH45-3 Corner prices & specifications subject to change without notice. Useable square footage may vary from that stated herein. Artists concept only E.&O.E. © October 2021 CountryWide Homes. All rights reserved.

Elevation B | 45' Singles





THE BRENTA BH45-3 Corner prices & specifications subject to change without notice. Useable square footage may vary from that stated herein. Artists concept only E.&O.E. © October 2021 CountryWide Homes. All rights reserved.







#### **THE BRENTA** Corner Elevation C | 45' Singles | 3,225 SQ. FT.





Elevation C | 45' Singles





THE BRENTA BH45-3 Corner prices & specifications subject to change without notice. Useable square footage may vary from that stated herein. Artists concept only E.&O.E. © October 2021 CountryWide Homes.