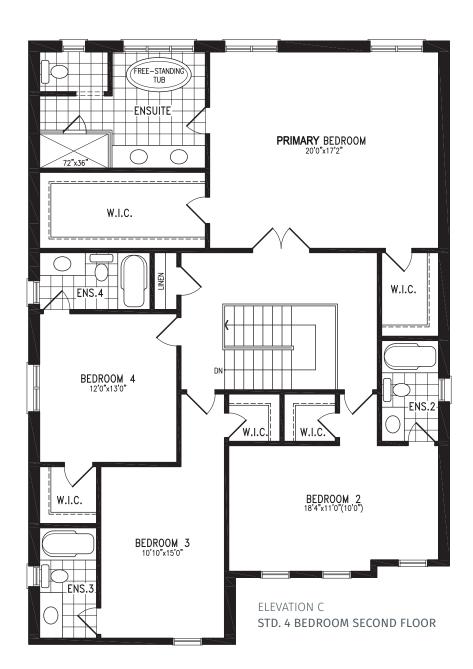

omes. All rights reserved.







THE PO BH45-2 prices & specifications subject to change without notice. Useable square footage may vary from that stated herein. Artists concept only E.&O.E. © October 2021 CountryWide Homes. All rights reserved.

 $(\mathbf{R})$ 

3,460 SQ. FT.





THE PO BH45-2 prices & specifications subject to change without notice. Useable square footage may vary from that stated herein. Artists concept only E.&O.E. © October 2021 CountryWide Homes. All rights reserved.









**THE PO** Elevation C | 45' Singles | 3,439 SQ. FT.





3,439 SQ. FT.





THE PO BH45-2 prices & specifications subject to change without notice. Useable square footage may vary from that stated herein. Artists concept only E.&O.E. © October 2021 CountryWide Homes. All rights reserved.









3,439 SQ. FT.





THE PO BH45-2 prices & specifications subject to change without notice. Useable square footage may vary from that stated herein. Artists concept only E.&O.E. © October 2021 CountryWide Homes. All rights reserved.





THE PO BH45-2 prices & specifications subject to change without notice. Useable square footage may vary from that stated herein. Artists concept only E.&O.E. © October 2021 CountryWide Homes. All rights reserved.





#### **THE BRENTA** Corner Elevation B | 45' Singles | 3,210 SQ. FT.





Elevation B | 45' Singles





 $\mathbf{R}$ 

COUNTRYWIDE

# THE BRENTA Corner

Elevation B | 45' Singles



R

THE BRENTA BH45-3 Corner prices & specifications subject to change without notice. Useable square footage may vary from that stated herein. Artists conc