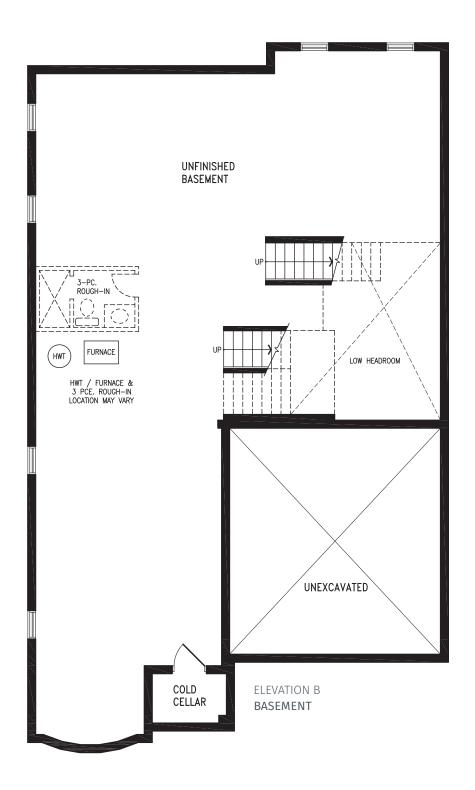

THE ARNO Elevation B | 45' Singles | 3,128 SQ. FT.

#### 3,128 SQ. FT.

THE ARNO BH45-1 prices & specifications subject to change without notice. Useable square footage may vary from that stated herein. Artists concept only E.&O.E. © October 2021 CountryWide Homes. All rights reserved.

#### 3,128 SQ. FT.

R

THE ARNO BH45-1 prices & specifications subject to change without notice. Useable square footage may vary from that stated herein. Artists concept only E.&O.E. © October 2021 CountryWide Homes. All rights reserved.