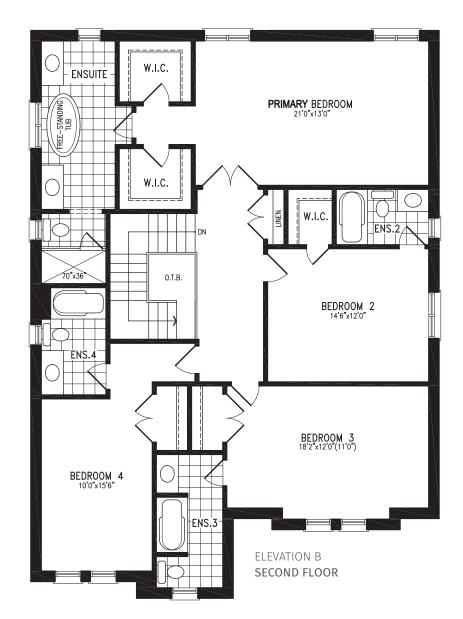

THE ARNO Elevation B | 45' Singles | 3,128 SQ. FT.

#### 3,128 SQ. FT.

THE ARNO BH45-1 prices & specifications subject to change without notice. Useable square footage may vary from that stated herein. Artists concept only E.&O.E. © October 2021 CountryWide Homes. All rights reserved.

#### 3,128 SQ. FT.

R

THE ARNO BH45-1 prices & specifications subject to change without notice. Useable square footage may vary from that stated herein. Artists concept only E.&O.E. © October 2021 CountryWide Homes. All rights reserved.