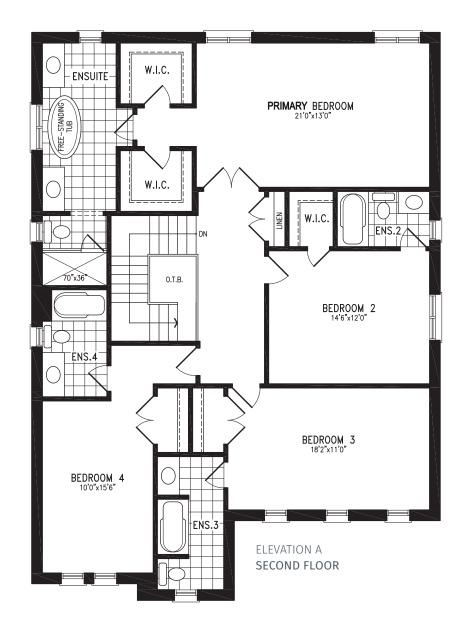

THE ARNO Elevation A | 45' Singles | 3,117 SQ. FT.

3,117 SQ. FT.

#### 3,117 SQ. FT.

THE ARNO BH45-1 prices & specifications subject to change without notice. Useable square footage may vary from that stated herein. Artists concept only E.&O.E. © October 2021 CountryWide Homes. All rights reserved.

#### 3,117 SQ. FT.

R

THE ARNO BH45-1 prices & specifications subject to change without notice. Useable square footage may vary from that stated herein. Artists concept only E.&O.E. © October 2021 CountryWide Homes. All rights reserved.