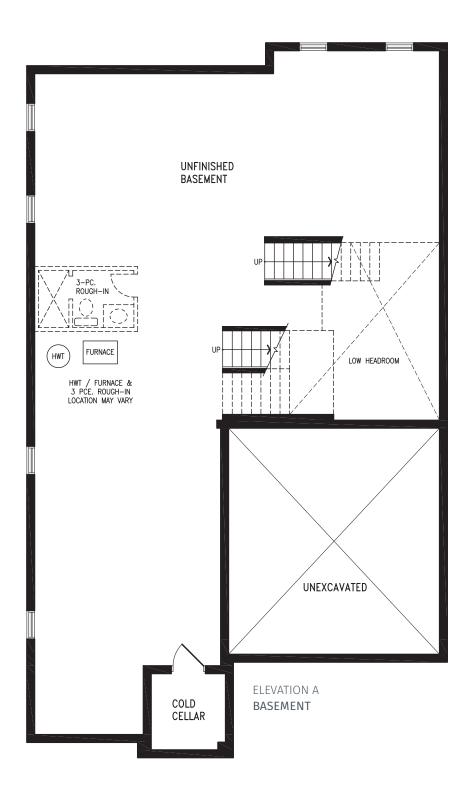

#### 3,117 SQ. FT.

THE ARNO BH45-1 prices & specifications subject to change without notice. Useable square footage may vary from that stated herein. Artists concept only E.&O.E. © October 2021 CountryWide Homes. All rights reserved.

#### 3,117 SQ. FT.

R

THE ARNO BH45-1 prices & specifications subject to change without notice. Useable square footage may vary from that stated herein. Artists concept only E.&O.E. © October 2021 CountryWide Homes. All rights reserved.