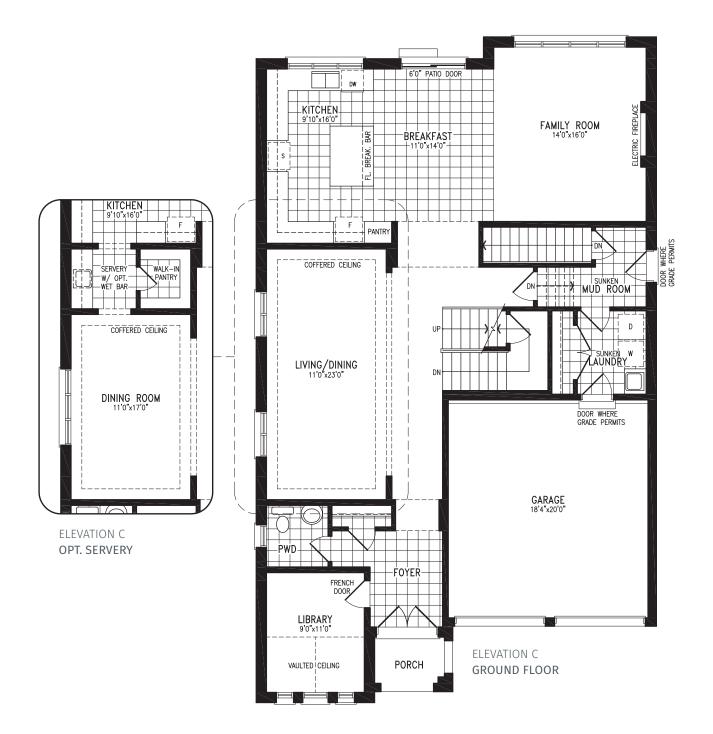

#### ELEVATION B OPT. LIBRARY/DINING ROOM

THE ARNO BH45-1 prices & specifications subject to change without notice. Useable square footage may vary from that stated herein. Artists concept only E.&O.E. © October 2021 CountryWide Homes. All rights reserved.