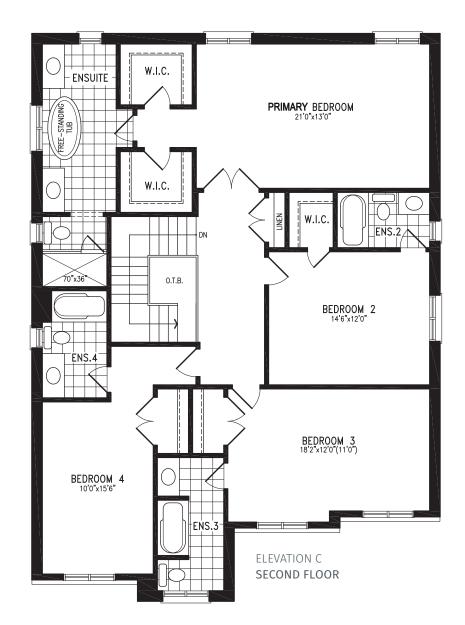

#### 3,127 SQ. FT.

THE ARNO BH45-1 prices & specifications subject to change without notice. Useable square footage may vary from that stated herein. Artists concept only E.&O.E. © October 2021 CountryWide Homes. All rights reserved.