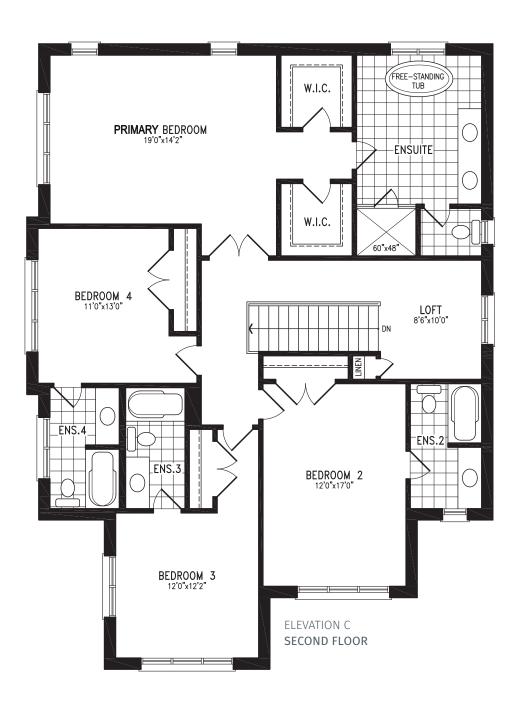

**THE ARNO** Elevation C | 45' Singles | 3,127 SQ. FT.

3,127 SQ. FT.

#### ELEVATION C OPT. LIBRARY/DINING ROOM

THE ARNO BH45-1 prices & specifications subject to change without notice. Useable square footage may vary from that stated herein. Artists concept only E.&O.E. © October 2021 CountryWide Homes. All rights reserved.

#### 3,127 SQ. FT.

THE ARNO BH45-1 prices & specifications subject to change without notice. Useable square footage may vary from that stated herein. Artists concept only E.&O.E. © October 2021 CountryWide Homes. All rights reserved.