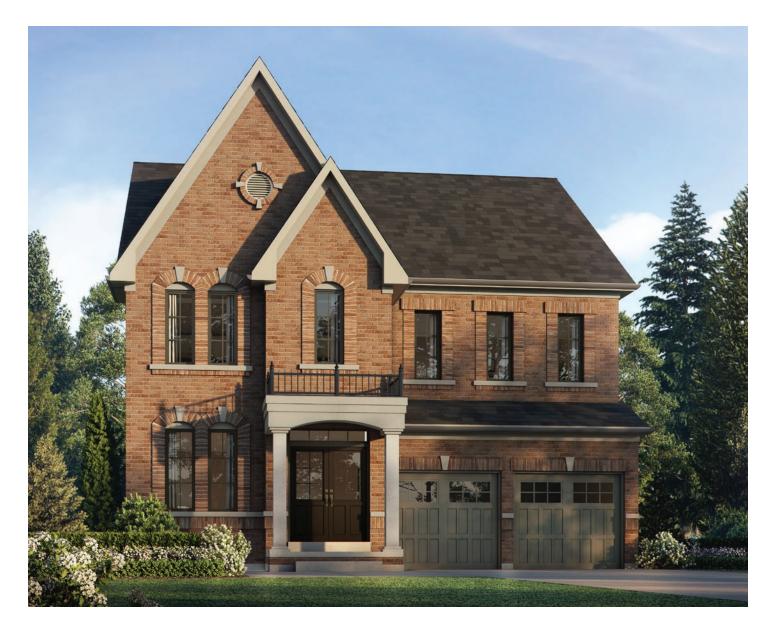

THE ARNO Elevation A | 45' Singles | 3,117 SQ. FT.

3,117 SQ. FT.

#### 3,117 SQ. FT.

THE ARNO BH45-1 prices & specifications subject to change without notice. Useable square footage may vary from that stated herein. Artists concept only E.&O.E. © October 2021 CountryWide Homes. All rights reserved.

#### 3,117 SQ. FT.

R

THE ARNO BH45-1 prices & specifications subject to change without notice. Useable square footage may vary from that stated herein. Artists concept only E.&O.E. © October 2021 CountryWide Homes. All rights reserved.