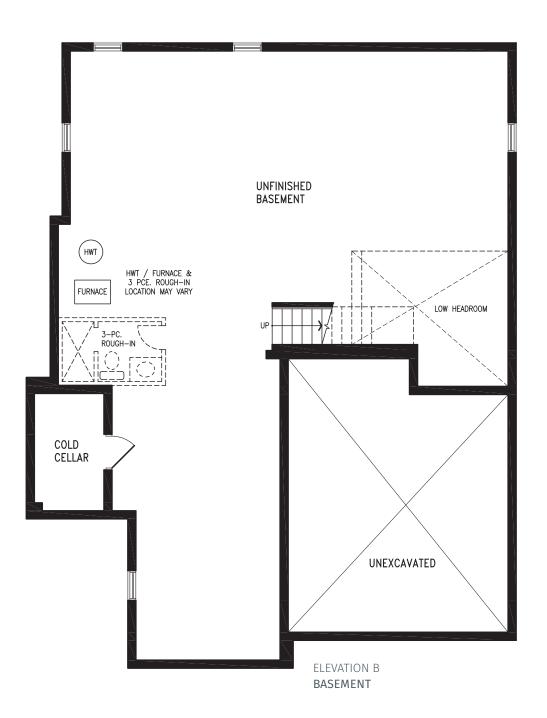

THE ARNO Elevation B | 45' Singles | 3,128 SQ. FT.

#### ELEVATION B OPT. LIBRARY/DINING ROOM

THE ARNO BH45-1 prices & specifications subject to change without notice. Useable square footage may vary from that stated herein. Artists concept only E.&O.E. © October 2021 CountryWide Homes. All rights reserved.

#### 3,128 SQ. FT.

THE ARNO BH45-1 prices & specifications subject to change without notice. Useable square footage may vary from that stated herein. Artists concept only E.&O.E. © October 2021 CountryWide Homes. All rights reserved.

#### 3,128 SQ. FT.

R

THE ARNO BH45-1 prices & specifications subject to change without notice. Useable square footage may vary from that stated herein. Artists concept only E.&O.E. © October 2021 CountryWide Homes. All rights reserved.