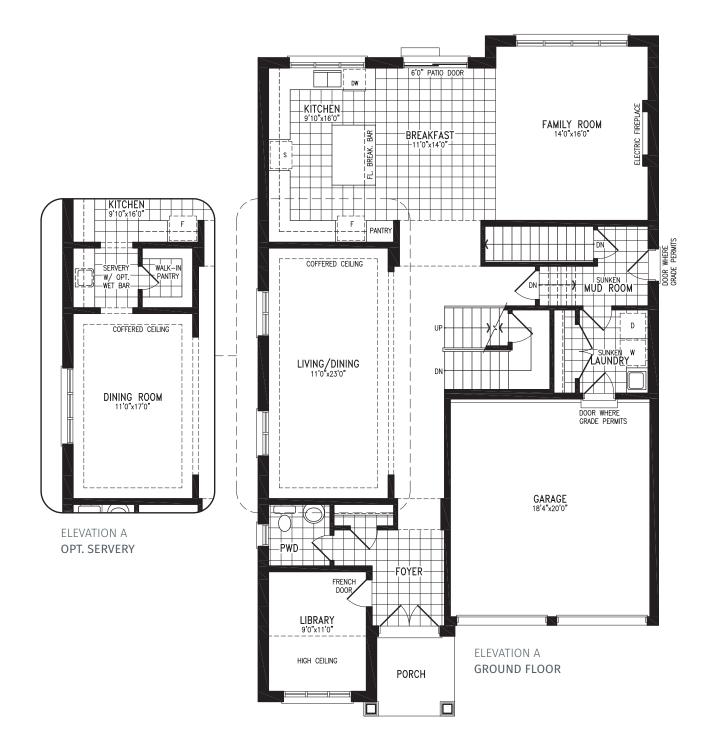

#### ELEVATION A OPT. LIBRARY/DINING ROOM

#### 3,117 SQ. FT.

THE ARNO BH45-1 prices & specifications subject to change without notice. Useable square footage may vary from that stated herein. Artists concept only E.&O.E. © October 2021 CountryWide Homes. All rights reserved.

#### 3,117 SQ. FT.

R

THE ARNO BH45-1 prices & specifications subject to change without notice. Useable square footage may vary from that stated herein. Artists concept only E.&O.E. © October 2021 CountryWide Homes. All rights reserved.