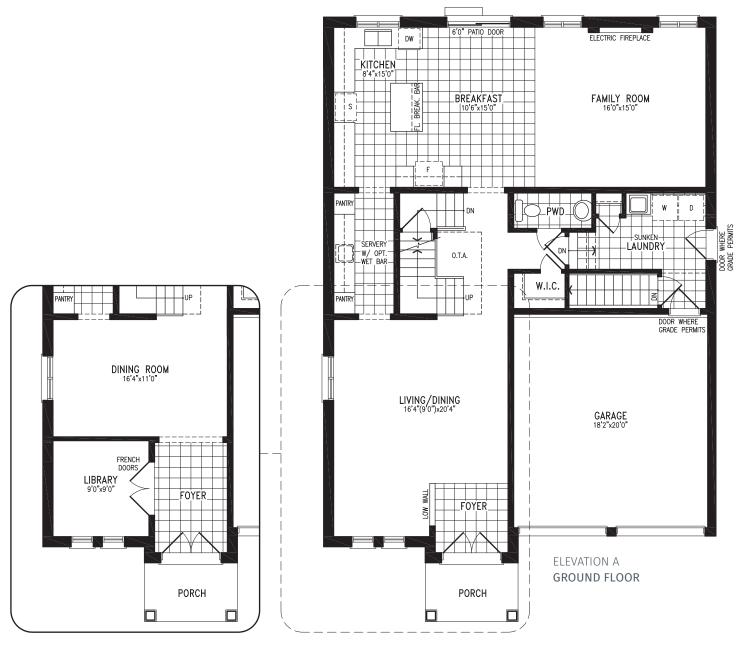

THE ARNO Elevation A | 45' Singles | 3,117 SQ. FT.

3,117 SQ. FT.

#### ELEVATION A OPT. LIBRARY/DINING ROOM

#### 3,117 SQ. FT.

THE ARNO BH45-1 prices & specifications subject to change without notice. Useable square footage may vary from that stated herein. Artists concept only E.&O.E. © October 2021 CountryWide Homes. All rights reserved.

#### 3,117 SQ. FT.

R

THE ARNO BH45-1 prices & specifications subject to change without notice. Useable square footage may vary from that stated herein. Artists concept only E.&O.E. © October 2021 CountryWide Homes. All rights reserved.