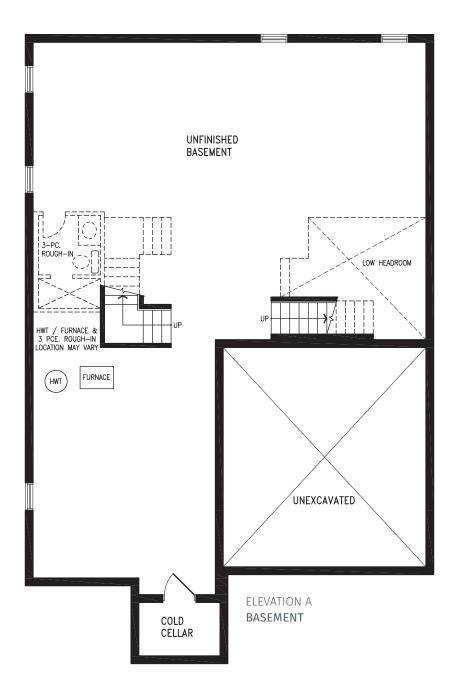

THE ARNO Elevation A | 45' Singles | 3,117 SQ. FT.

3,117 SQ. FT.

#### 3,117 SQ. FT.

THE ARNO BH45-1 prices & specifications subject to change without notice. Useable square footage may vary from that stated herein. Artists concept only E.&O.E. © October 2021 CountryWide Homes. All rights reserved.

#### 3,117 SQ. FT.

R

THE ARNO BH45-1 prices & specifications subject to change without notice. Useable square footage may vary from that stated herein. Artists concept only E.&O.E. © October 2021 CountryWide Homes. All rights reserved.