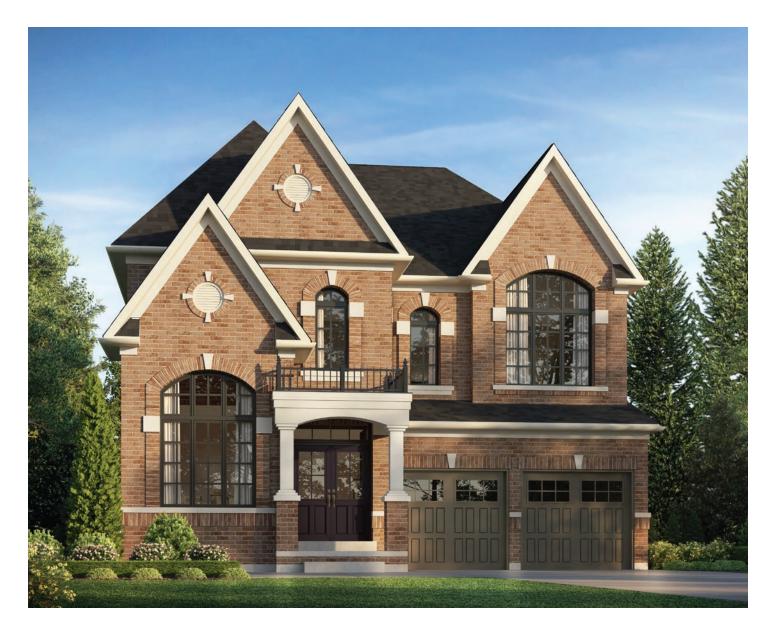

THE ARNO Elevation A | 45' Singles | 3,117 SQ. FT.

3,117 SQ. FT.

#### ELEVATION A OPT. LIBRARY/DINING ROOM

#### 3,117 SQ. FT.

THE ARNO BH45-1 prices & specifications subject to change without notice. Useable square footage may vary from that stated herein. Artists concept only E.&O.E. © October 2021 CountryWide Homes. All rights reserved.

#### 3,117 SQ. FT.

R

THE ARNO BH45-1 prices & specifications subject to change without notice. Useable square footage may vary from that stated herein. Artists concept only E.&O.E. © October 2021 CountryWide Homes. All rights reserved.