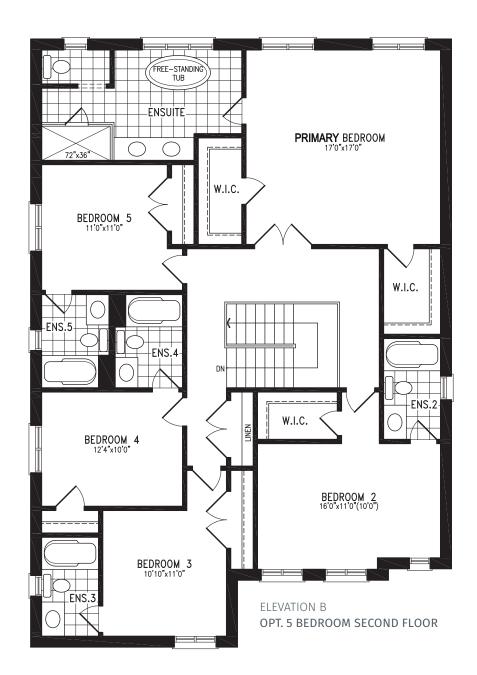

#### 3,127 SQ. FT.

THE ARNO BH45-1 prices & specifications subject to change without notice. Useable square footage may vary from that stated herein. Artists concept only E.&O.E. © October 2021 CountryWide Homes. All rights reserved.