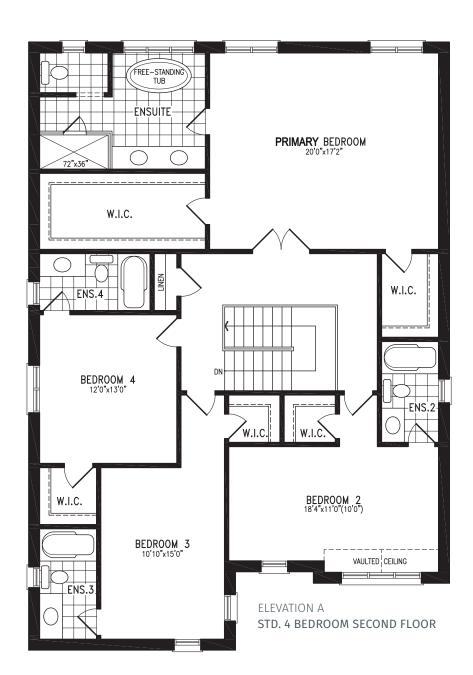

#### 3,117 SQ. FT.

THE ARNO BH45-1 prices & specifications subject to change without notice. Useable square footage may vary from that stated herein. Artists concept only E.&O.E. © October 2021 CountryWide Homes. All rights reserved.

#### 3,117 SQ. FT.

R

THE ARNO BH45-1 prices & specifications subject to change without notice. Useable square footage may vary from that stated herein. Artists concept only E.&O.E. © October 2021 CountryWide Homes. All rights reserved.