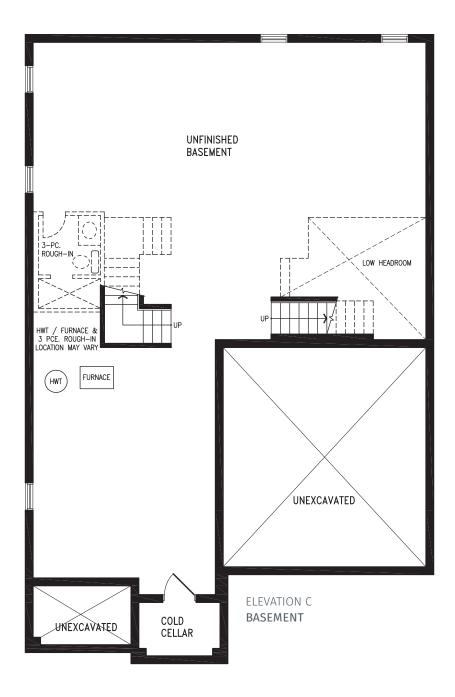

#### 3,127 SQ. FT.

THE ARNO BH45-1 prices & specifications subject to change without notice. Useable square footage may vary from that stated herein. Artists concept only E.&O.E. © October 2021 CountryWide Homes. All rights reserved.