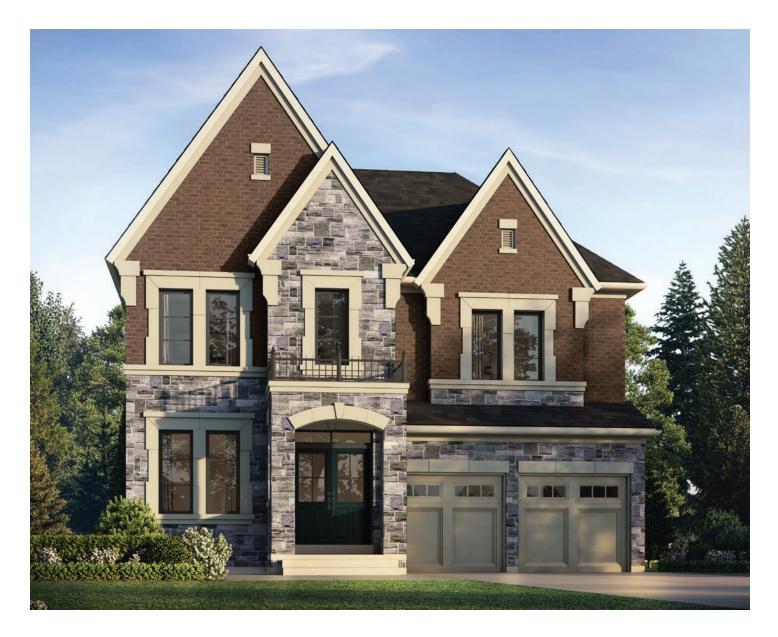

THE ARNO Elevation A | 45' Singles | 3,117 SQ. FT.





3,117 SQ. FT.



#### ELEVATION A OPT. LIBRARY/DINING ROOM





#### 3,117 SQ. FT.



THE ARNO BH45-1 prices & specifications subject to change without notice. Useable square footage may vary from that stated herein. Artists concept only E.&O.E. © October 2021 CountryWide Homes. All rights reserved.



#### 3,117 SQ. FT.



R

THE ARNO BH45-1 prices & specifications subject to change without notice. Useable square footage may vary from that stated herein. Artists concept only E.&O.E. © October 2021 CountryWide Homes. All rights reserved.







THE ARNO Elevation B | 45' Singles | 3,128 SQ. FT.









#### ELEVATION B OPT. LIBRARY/DINING ROOM



THE ARNO BH45-1 prices & specifications subject to change without notice. Useable square footage may vary from that stated herein. Artists concept only E.&O.E. © October 2021 CountryWide Homes. All rights reserved.



#### 3,128 SQ. FT.





THE ARNO BH45-1 prices & specifications subject to change without notice. Useable square footage may vary from that stated herein. Artists concept only E.&O.E. © October 2021 CountryWide Homes. All rights reserved.

#### 3,128 SQ. FT.



R

THE ARNO BH45-1 prices & specifications subject to change without notice. Useable square footage may vary from that stated herein. Artists concept only E.&O.E. © October 2021 CountryWide Homes. All rights reser