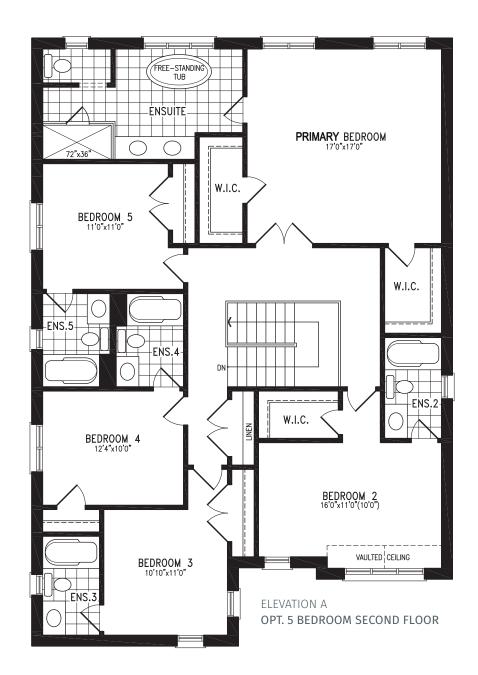

#### 3,117 SQ. FT.

THE ARNO BH45-1 prices & specifications subject to change without notice. Useable square footage may vary from that stated herein. Artists concept only E.&O.E. © October 2021 CountryWide Homes. All rights reserved.

#### 3,117 SQ. FT.

R

THE ARNO BH45-1 prices & specifications subject to change without notice. Useable square footage may vary from that stated herein. Artists concept only E.&O.E. © October 2021 CountryWide Homes. All rights reserved.