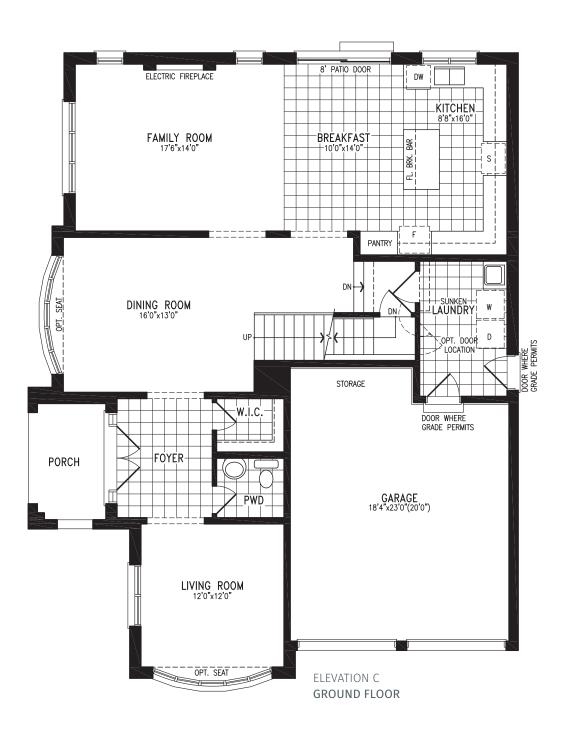

**THE ARNO** Elevation C | 45' Singles | 3,127 SQ. FT.

3,127 SQ. FT.

#### ELEVATION C OPT. LIBRARY/DINING ROOM

THE ARNO BH45-1 prices & specifications subject to change without notice. Useable square footage may vary from that stated herein. Artists concept only E.&O.E. © October 2021 CountryWide Homes. All rights reserved.

#### 3,127 SQ. FT.

THE ARNO BH45-1 prices & specifications subject to change without notice. Useable square footage may vary from that stated herein. Artists concept only E.&O.E. © October 2021 CountryWide Homes. All rights reserved.